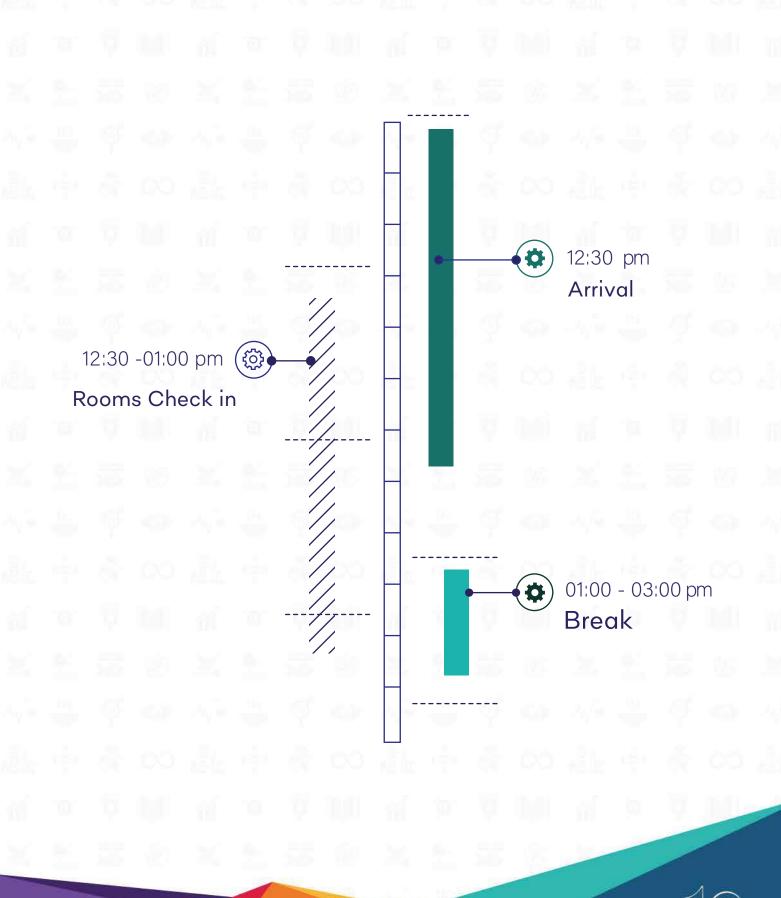

5 DAYS: 1



DATE: 2023 SPEAKERS: 30 WORKSHOPS: 3 ATTENDEES: 500 SESSIONS: 5 DAYS: 1





DATE: 2021 SPEAKERS: 30 WORKSHOPS: 5 ATTENDEES: 750 SESSIONS: 4 DAYS: 1



DATE: 2024 SPEAKERS: 30 EXPERT TALK: 5 ATTENDEES: 350 SESSIONS: 3 DAYS: 1

### ASD WEEK



DATE: 2017 SPEAKERS: 70 WORKSHOPS: 4 ATTENDEES: 120 SESSIONS: 10 DAYS: 4



DATE : 2018 SPEAKERS : 130 WORKSHOPS : 2 ATTENDEES : 1500 SESSIONS : 10 DAYS : 4



DATE : 2019 SPEAKERS : 36 WORKSHOPS : 4 ATTENDEES : 1500 SESSIONS : 10 DAYS : 4



## WHY YOU SHOULD ATTEND?









# TIME TABLE

DAY One : Sustainability Leadership
DAY Two : Sustainable Finance
DAY Three : Export & International Markets Penetration
DAY Four : Closing and Recommendations





## **This Year Themes**







# Impact





## **DAY 1 :** Sustainability Leadership







## **DAY 1**: Sustainability Leadership

O7 Opening Speech

# 02 кеуноте speech

Sustainability Leadership Principles

**Speaker:** 

**Mr. David Brownlee**, CEO of The Brownlee Group LLC

# 03 EXPERT TALK

Leadership's Role in ESG Transformation

### **Overview:**

In an era where environmental, social, and governance (ESG) considerations are reshaping the business landscape, effective leadership is crucial for successful organizational transformation. The talk explores how leaders can drive meaningful ESG integration, moving beyond compliance to create lasting sustainable value. Through practical insights, participants will understand the critical role leadership plays in embedding ESG principles into organizational strategy and operations emphasizing actionable approaches that lea