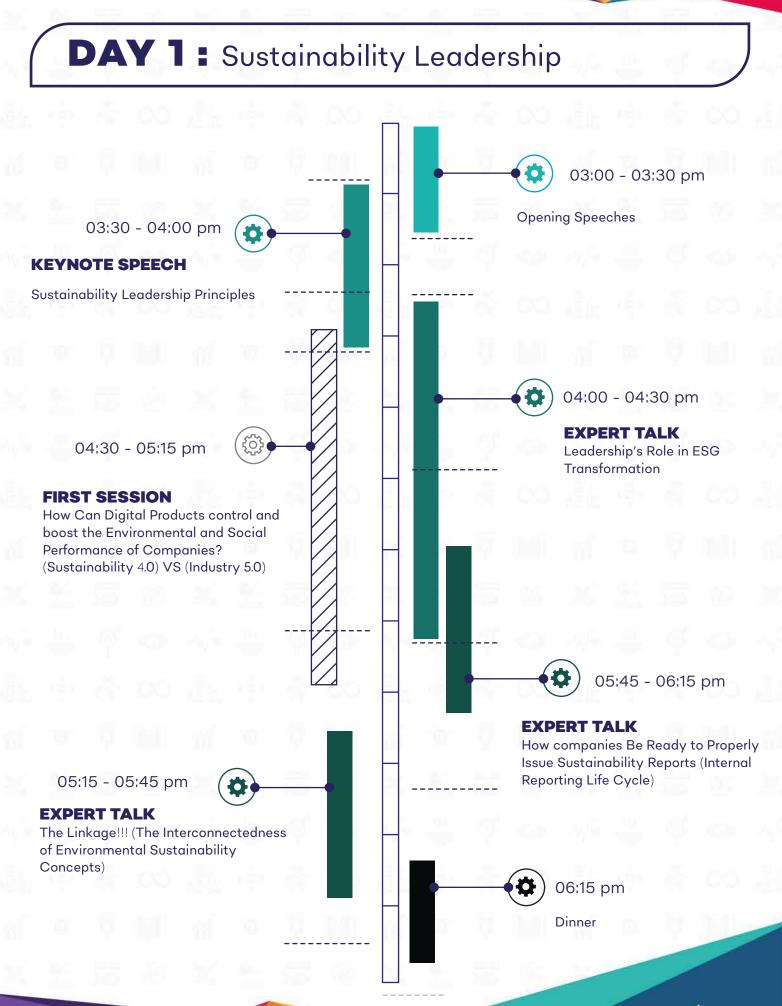

## **DAY 1 :** Sustainability Leadership

## **DAY 1**: Sustainability Leadership

O7 Opening Speech

# 02 кеуноте speech

Sustainability Leadership Principles

**Speaker:** 

**Mr. David Brownlee**, CEO of The Brownlee Group LLC

# 03 EXPERT TALK

Leadership's Role in ESG Transformation

# 05 EXPERT TALK

The Linkage!!! (The Interconnectedness of Environmental Sustainability Concepts)

# 06 EXPERT TALK

How companies Be Ready to Properly Issue Sustainability Reports (Internal Reporting Life Cycle)